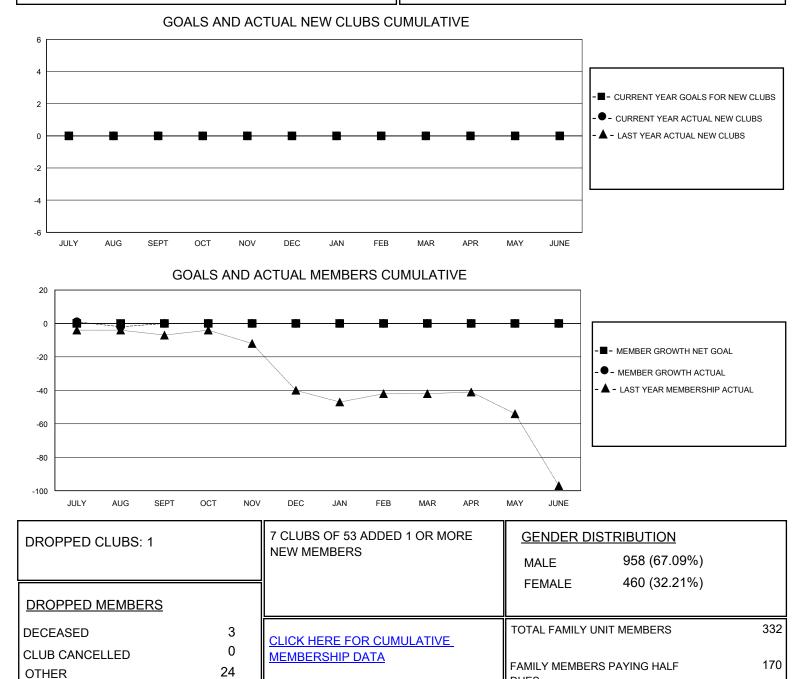

## MONTHLY MEMBERSHIP PROGRESS REPORT

District 13 OH6

Results as of: 8/31/2024

| GMT:                  | LOCATION OHIO |           |               |                       |                       |                         | GMT CA                                             |
|-----------------------|---------------|-----------|---------------|-----------------------|-----------------------|-------------------------|----------------------------------------------------|
| Clubs                 |               |           |               | Members               |                       |                         |                                                    |
| RESULTS FOR 2024-2025 |               |           |               | RESULTS FOR 2024-2025 |                       |                         |                                                    |
| QUARTER               | NEW CLUB GOAL | NEW CLUBS | DROPPED CLUBS | QUARTER MEMB          | ER GROWTH NET<br>GOAL | MEMBER GROWTH<br>ACTUAL | DROPPED<br>MEMBERS ACTUAL<br>(including transfers) |
| JULY/AUG/SEPT         | 0             | 0         | 1             | JULY/AUG/SEPT         | 0                     | 29                      | 27                                                 |
| OCT/NOV/DEC           | 0             | 0         | 0             | OCT/NOV/DEC           | 0                     | 0                       | 0                                                  |
| JAN/FEB/MAR           | 0             | 0         | 0             | JAN/FEB/MAR           | 0                     | 0                       | 0                                                  |
| APR/MAY/JUNE          | 0             | 0         | 0             | APR/MAY/JUNE          | 0                     | 0                       | 0                                                  |